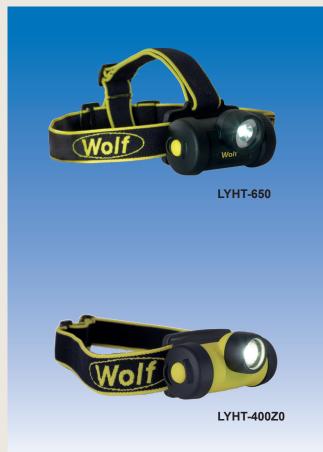

The LYHT-400Z0 and LYHT-650 head and helmet lamps have been specially designed for use in potentially explo-sive atmospheres.

Both models are approved for zones 0, 1, 2, 20, 21 and 22. Due to its light ergonomic design, the LYHT lamp is very comfortable to wear.

| Туре           | Illuminant         | Lumen     | Lighting<br>Duration* | Battery                         | Colour | Dimensions<br>in cm<br>H x W x L | Weight<br>incl.<br>Battery | Order No.   |  |
|----------------|--------------------|-----------|-----------------------|---------------------------------|--------|----------------------------------|----------------------------|-------------|--|
| LYHT-<br>400Z0 | High-Power-<br>LED | up to 75  | up to<br>8.5 h        | 3 pcs alkaline battery size AAA | yellow | 7.5 x 4.2 x 4.4                  | 90 g                       | LY2HT-400Z0 |  |
| LYHT-<br>650   | High-Power-<br>LED | up to 130 | up to<br>17.0 h       | 3 pcs alkaline battery size AA  | black  | 8.4 x 5.2 x 5.6                  | 180 g                      | LY2HT-650   |  |