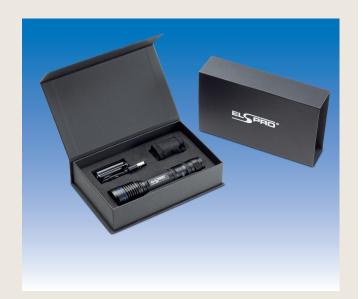

## **FEATURES AND CHARACTERISTICS:**

- Compact housing made of anodized T6 aircraft aluminium
- Protection class IP54
- Focusable light cone
- Very high light output due to CREE LED
- Environmentally friendly and durable Li-lon battery
- Multifunctional switch on the end cap, with magnet
- LEDs next to the micro USB port indicate charging status and low battery capacity
- Rechargeable battery can be used as a power bank
- Delivery includes: USB charging cable, power bank, battery holder without batteries, holster and hand strap - all packed in black gift box