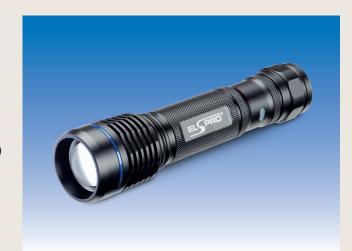

The ELSPRO FOKUS LED P160 is a high-quality USB battery hand lamp for everyday use. Due to the sturdy T6 aircraft aluminum housing, the focusing system and the extremely powerful CREE LED the FOKUS LED P160 is the ideal hand lamp for spontaneous use.

## **FEATURES AND CHARACTERISTICS:**

- Compact housing made of anodized T6 aircraft aluminium
- Protection class IP54
- Focusable light cone
- Very high light output due to CREE LED
- Environmentally friendly and durable Li-lon battery
- Multifunctional switch on the end cap, with magnet
- LEDs next to the micro USB port indicate charging status and low battery capacity
- Rechargeable battery can be used as a power bank
- Delivery includes: USB charging cable, power bank, battery holder without batteries, holster and hand strap - all packed in black gift box