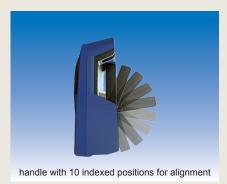

## **SPECIAL FEATURES:**

- Housing made of shockproof polycarbonate
- Edge guard made of soft, thermoplastic elastomer
- Handle made of shockproof ABS with 10 indexed positions for alignment
- Robust 2-step switch for 50 and 100 % light power
- LED panel with high light power rating: 4.500 Lumen at 100 % light power, 2.300 Lumen at 50 %
- Low heat generation
- Small space requirement due to flat and compact
- Easy to transport; ca be set up versatility and in many different positions
- Splashproof
- Delivery includes fast charger 230 V (QVLA01)

<sup>\*</sup> maximum lighting duration per battery charge depending on the selected light power mode

| ACCESSORIES (images on page 19.4):                   |         |  |  |  |
|------------------------------------------------------|---------|--|--|--|
| fast charger 230 V; 3 hours charging time            |         |  |  |  |
| tripod type BETA 3                                   |         |  |  |  |
| basic mounting bracket for attaching the support bar |         |  |  |  |
| 1-panel support bar                                  | QVL001  |  |  |  |
| 2-panel support bar                                  | QVL002  |  |  |  |
| magnetic mount for 1 piece QV LED battery 28         | QVL01M2 |  |  |  |