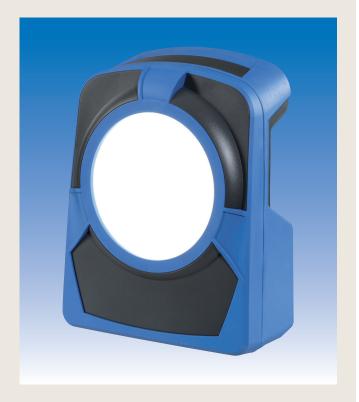

## **SPECIAL FEATURES:**

- Housing made of shockproof polycarbonate
- Edge guard made of soft, thermoplastic elastomer
- Handle made of shockproof ABS with 10 indexed positions for alignment
- Robust 2-step switch for 50 and 100 % light power
- LED panel with high light power rating: 4.500 Lumen at 100 % light power, 2.300 Lumen at 50 %
- Low heat generation
- Small space requirement due to flat and compact
- Easy to transport; ca be set up versatility and in many different positions
- Splashproof
- Delivery includes fast charger 230 V (QVLA01)