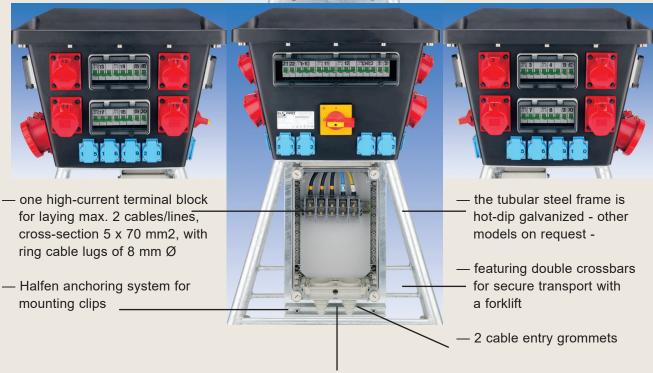

## The XXL Distribution Box

The stable base frame and the generous clearance are just two of the many outstanding features that distinguish the HAMBURG distribution box.

Additionally, more than one connection housing can be installed under the distribution box (see fig.). This significantly enhances the technical possibilities.

5.150 cm<sup>2</sup> of area are available for individual configurations and serve to facilitate the implementation of complex application profiles.

Frame design is adaptable to individual demands, including a trolley version.

 various housings and configurations in the product range