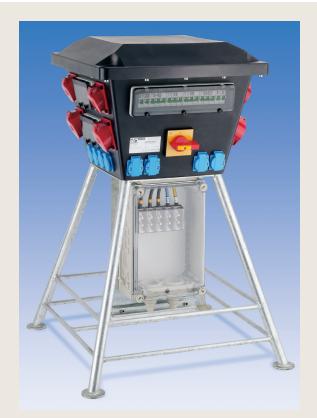

## The XXL Distribution Box

The stable base frame and the generous clearance are just two of the many outstanding features that distinguish the HAMBURG distribution box.

Additionally, more than one connection housing can be installed under the distribution box (see fig.). This significantly enhances the technical possibilities.

 The overhanging lid serves to deflect rain and is connected to the base by 16 V2A hex bolts, M8 x 20 mm.

 Residual current protection guards and automats are designed to be accessible from the outside, splashproof, protected behind transparent hinged windows, self-closing, and additionally secured with knurled-head screws.

 various housings and configurations in the product range