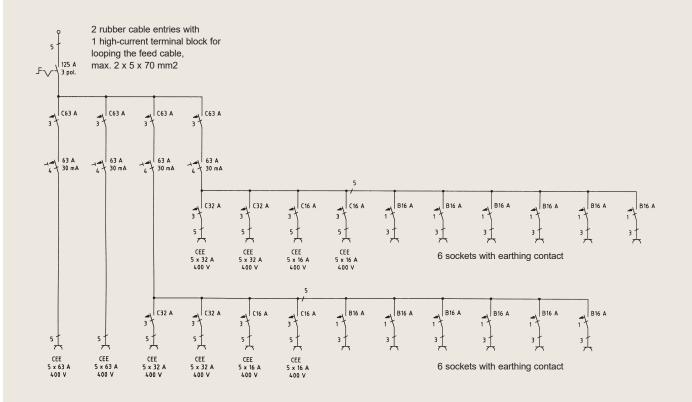

## **Configuration Example**

| Output/Sockets                                                                                           | Fuse Protection                                                                                             | RCD Type A<br>I I⊿n  | Infeed max. 125 A<br>Input                                                                                                      | Order No. |
|----------------------------------------------------------------------------------------------------------|-------------------------------------------------------------------------------------------------------------|----------------------|---------------------------------------------------------------------------------------------------------------------------------|-----------|
| 2 CEE 400V 63 A 5p.<br>4 CEE 400V 32 A 5p.<br>4 CEE 400V 16 A 5p.<br>12 sockets with<br>earthing contact | 2 C-Autom. 3p.<br>4 C-Autom. 3p.<br>4 C-Autom. 3p.<br>12 B-Autom. 1p.<br>2 C-Autom. 3p.<br>— backup fuses — | 4 x<br>63A/30 mA/4p. | 2 high-current terminal<br>block for laying<br>1 high-current terminal<br>block for laying<br>2 cables/lines<br>max. 5 x 70 mm2 | 1559601   |
| 1 main switch 125A/3pol.                                                                                 |                                                                                                             |                      |                                                                                                                                 |           |