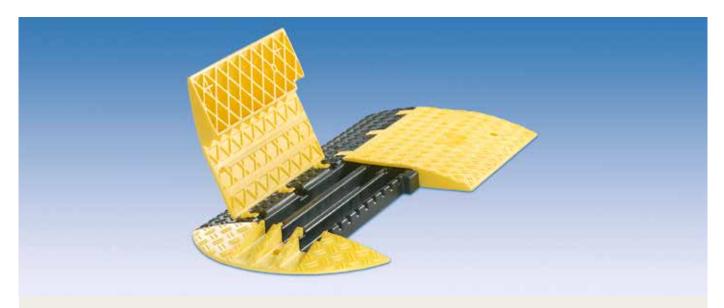

### Lightweight - Take the Next One ...

The KB3X35 is an ultra-light premium product made by ELSPRO, featuring an innovative folding mechanism\*. Two through holes for fixation guarantee additional opportunities for anchoring the cable bridge. By affixing the yellow ramp cover with the ground below using screws, it is possible to securely close the cable bridge system.

### **Technical Data:**

- load capacity of 9 tons if distributed evenly
- 3 passage channels, each 35 mm in diameter
- material: injection-molded polypropylene
- temperature-resistant from -40° C to +60° C
- non-slip surface with corrugated structure
- color: hazard identification black-yellow; end piece: yellow