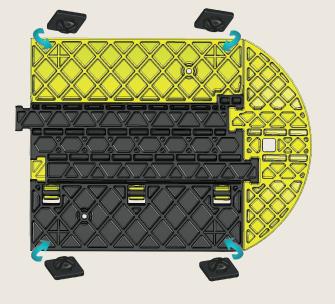

### Special Models on Request:

- imprinting of company name/logo
- different color combinations

| Accession   |    |
|-------------|----|
| Accessories | 5. |

Order No.

Stopper Set (4 pieces)

KB3X35S

The underside of each bridge section has been prepared for the addition of four diamond-shaped stoppers made of non-slip elastomer. They improve the resting qualities of smooth surfaces.