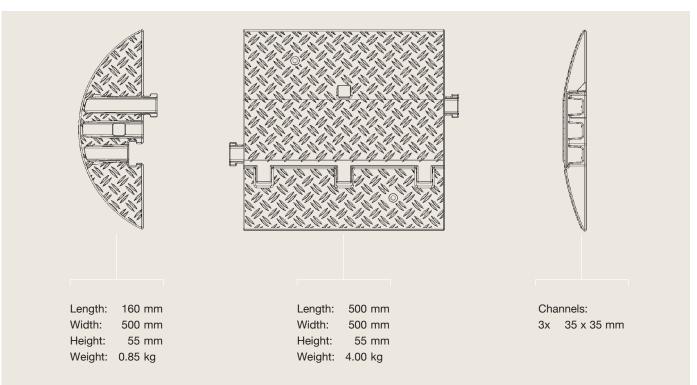

| Description         | Model      | Surface<br>resistance | Dimensions<br>(L x W x H) | Weight  | Gradient<br>Angle | Order No. |
|---------------------|------------|-----------------------|---------------------------|---------|-------------------|-----------|
| Bridge piece KB3X35 |            |                       | 500 x 500 x 55 mm         | 4,00 kg | ca. 20°           | KB3X35    |
| End piece KB3X35    |            |                       | 160 x 500 x 55 mm         | 0,85 kg |                   | KB3X35E   |
| Bridge piece KB3X35 | antistatic | < 10 <sup>9</sup> Ohm | 500 x 500 x 55 mm         | 4,00 kg |                   | KB3X35X   |
| End piece KB3X35    | antistatic | < 10 <sup>9</sup> Ohm | 160 x 500 x 55 mm         | 0,85 kg |                   | KB3X35EX  |