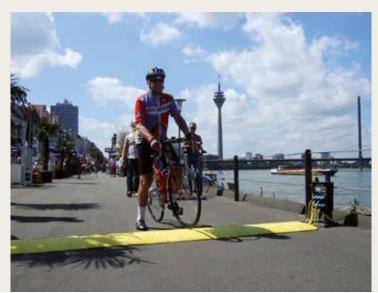

#### The ELSPRO cable bridge system KB3X35 is

designed for diverse fields of use. The system is easy to assemble in a short period of time, which makes it especially suitable for the protective laying of cables, for instance at street festivals, weekly markets, or music and sports events. Monitored crossing by heavy trucks is permitted.