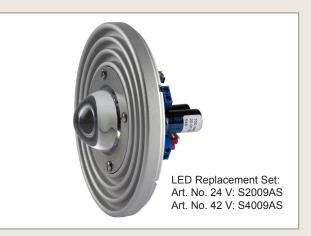

## **MODELS:**

| Voltage    | Output | Cable<br>with plug | Order Number        |
|------------|--------|--------------------|---------------------|
| 24 V AC/DC | 9 W    | 5 m<br>10 m        | S2009/5<br>S2009/10 |
| 42 V AC/DC | 9 W    | 5 m<br>10 m        | S4009/5<br>S4009/10 |