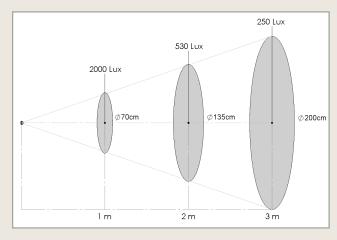

## **SPECIAL FEATURES:**

- 9-watt LED behind an aspheric glass lens
- power consumption of maximum 12 watts
- housing of solid rubber
- low heat development as a result of extensively anodized heat link
- combination ON / OFF switch and push-button function
- → high light output
- → low energy input, low energy consumption, high effectiveness
- → vibration-proof
- $\rightarrow$  the lamp head does not become hot, even when operated continuously - NO BURNS
- → can be switched on and off directly on the lamp