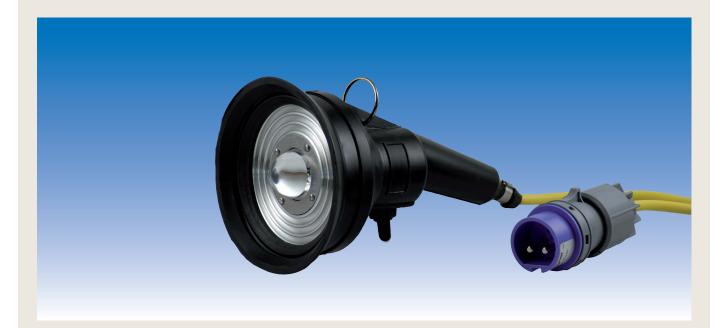

## **MODELS:**

| Voltage    | Output | Cable<br>with plug | Order Number        |
|------------|--------|--------------------|---------------------|
| 24 V AC/DC | 9 W    | 5 m<br>10 m        | S2009/5<br>S2009/10 |
| 42 V AC/DC | 9 W    | 5 m<br>10 m        | S4009/5<br>S4009/10 |

## **SPECIAL FEATURES:**

- 9-watt LED behind an aspheric glass lens
- power consumption of maximum 12 watts
- housing of solid rubber
- low heat development as a result of extensively anodized heat link
- combination ON / OFF switch and push-button function
- → high light output
- → low energy input, low energy consumption, high effectiveness
- → vibration-proof
- $\rightarrow$  the lamp head does not become hot, even when operated continuously - NO BURNS
- → can be switched on and off directly on the lamp