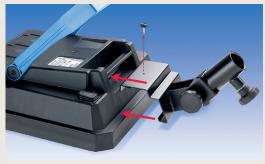

## Example for use:

ELSPRO special mounting support SUPERGREIF with tilt joint and panel light QV72

Mounting information for attaching the tilt joint:

other models on request / subject to modification and errors —