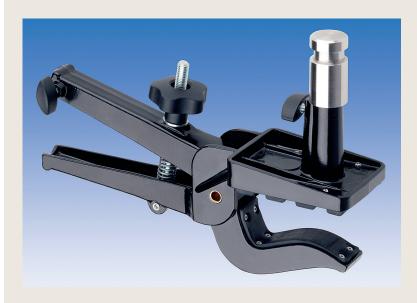

## **ELSPRO Special Mounting Support Type SUPERGREIF**

## **FEATURES AND QUALITIES:**

- robust gripping clamp in black lacquered steel
- secure attachment of the SUPERGREIF with locking screw and upper rubberized inner surface
- flexible mounting options as a result of double sockets for DIN pins
- length: 30 cm
- weight: 1.0 kg
- load capacity: 15.0 kg
- delivery including ø 30 mm DIN pins

Order No.

TV7361