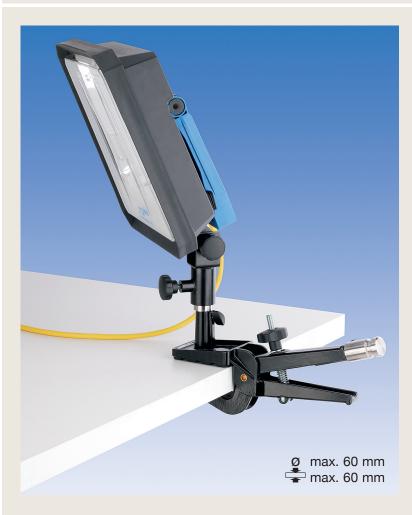

## Example for use:

ELSPRO special mounting support SUPERGREIF with tilt joint and panel light QV72

Mounting information for attaching the tilt joint:

other models on request / subject to modification and errors —