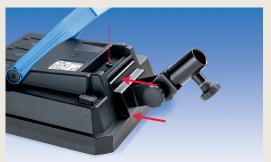

## Example for use:

ELSPRO special mounting support SUPERGREIF with tilt joint and panel light QV72

Mounting information for attaching the tilt joint:

other models on request / subject to modification and errors —